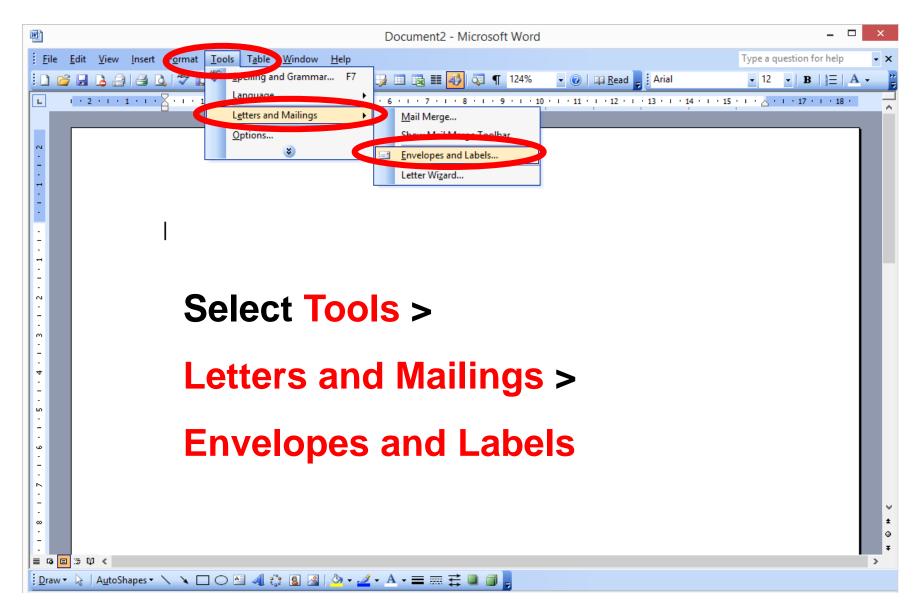

| 2      | £76.00  | £4.00      |          | £80.00  |
| Derrick     | £38.00   | 3      | £114.00 | £18.00     |          | £132.00 |
| Allen       | £38.00   | 4      | £152.00 | £40.00     |          | £192.00 |
| Crowe       | £38.00   | 1      | £38.00  | £15.00     | £15.00   | £68.00  |
| George      | £38.00   | 2      | £76.00  | £12.00     | £15.00   | £103.00 |
| rate of pay |          |        |         | Daily Tota | al :-    | £575.00 |
| 38          |          |        |         |            |          | 1       |
|             |          |        |         |            |          |         |

Whatever you type in A10 gives a new result

Q) Find the lowest rate of pay that would still give him £500 per day

## Making Labels Using Word

1) The Simple Version

#### Word 2003



#### Word 2010



#### **Select Options**

| Envelopes an                                                                 | nd Labels                    | >                    |
|------------------------------------------------------------------------------|------------------------------|----------------------|
| Envelopes Labels                                                             |                              |                      |
| Address: Use retu                                                            | rn address                   | Print                |
|                                                                              | ^                            | New <u>D</u> ocument |
|                                                                              |