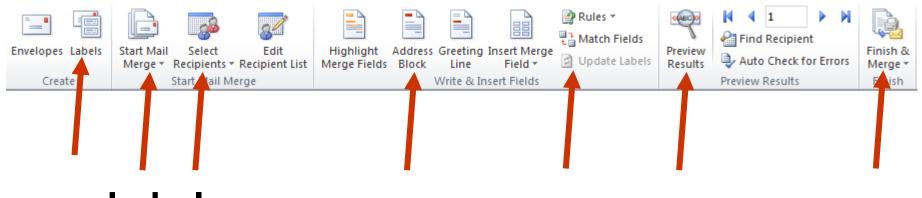

Eloise Heath                                                                            | WID.E. 10000                                                                     | (Ctrl S)                                                                     |
| 7 Pendwyallt Road97 St Dunstans Street8urrow BridgeWatchfieldINCSCAMBRIDGEA7 9ZKTA9 9CF |                                                                                  | Bradwell<br>Chelmsford<br>ESSEX<br>MK13 5NG                                  |
| Isabella Pritchard                                                                      | Mr.J. James                                                                      | Mr and Mrs.P. Nash                                                           |

## Word 2010 – work through from left



Labels

**Start Merge** 

**Select Recipients** 

**Address Block** 

**Update Labels** 

**Preview** 

Merge

#### That's it folks!



You can all go for a lie down in a darkened room now!