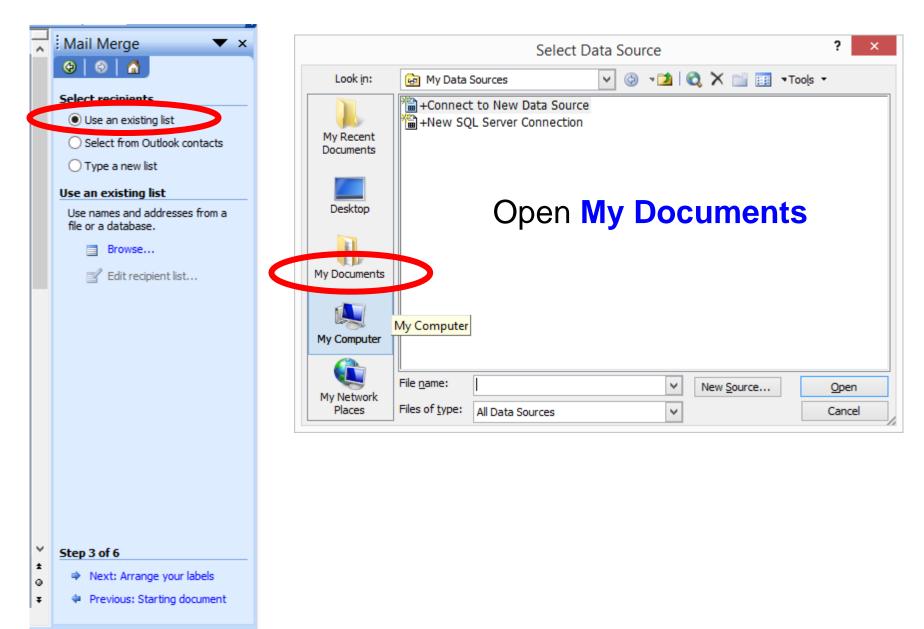

|

∀ ± ⊙ ∓

## Select Recipients > Use existing list



#### Find "address\_list.xls"

|                        |                                   | Select                                                      | Data Sou              | rce       |                                        |                      | ?                   | × |
|------------------------|-----------------------------------|-------------------------------------------------------------|-----------------------|-----------|----------------------------------------|----------------------|---------------------|---|
| Look in:               | 🔋 Lesson P                        | lans                                                        | <ul><li>✓ ④</li></ul> | - 过   🔮   | ) × 🖻                                  | To                   | o <u>l</u> s •      |   |
|