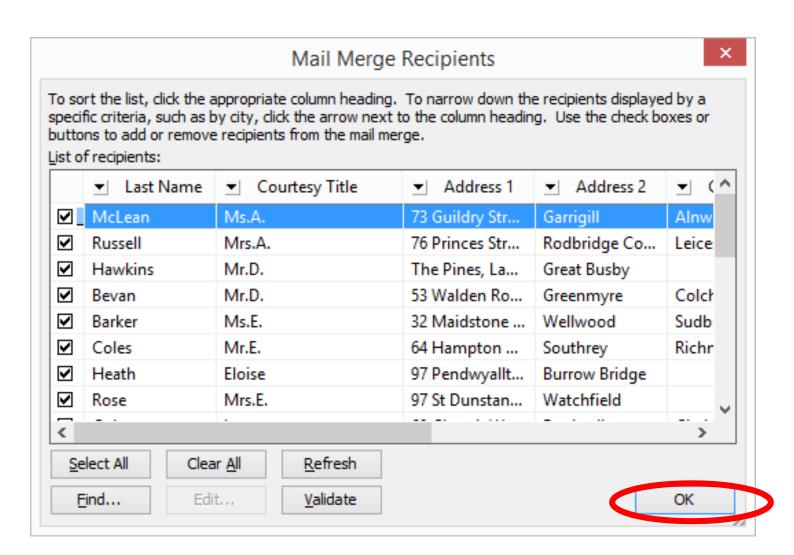

| My Documents           | letter of a                       | le Cald <del>uations</del><br>complaint formatted           |                       |           |                                        |                      |                     |   |
| My Computer            | Practice<br>Practice<br>Practice  | -                                                           | g a spreadshe         | et        |                                        |                      |                     |   |
| My Network<br>Places   | File <u>n</u> ame: Files of type: | All Data Sources                                            |                       | <b>·</b>  | New <u>S</u> ou                        | rce                  | <u>O</u> pe<br>Cano |   |

#### Open "Sheet1\$"



#### Check the data



#### Insert an Address block > Update all

|                             |   |                            |    | Insert Address Block                                                                                                                                                                                                                                                                                              | · 19 · # · 20 · | i Mail Merge 🗸 🗸