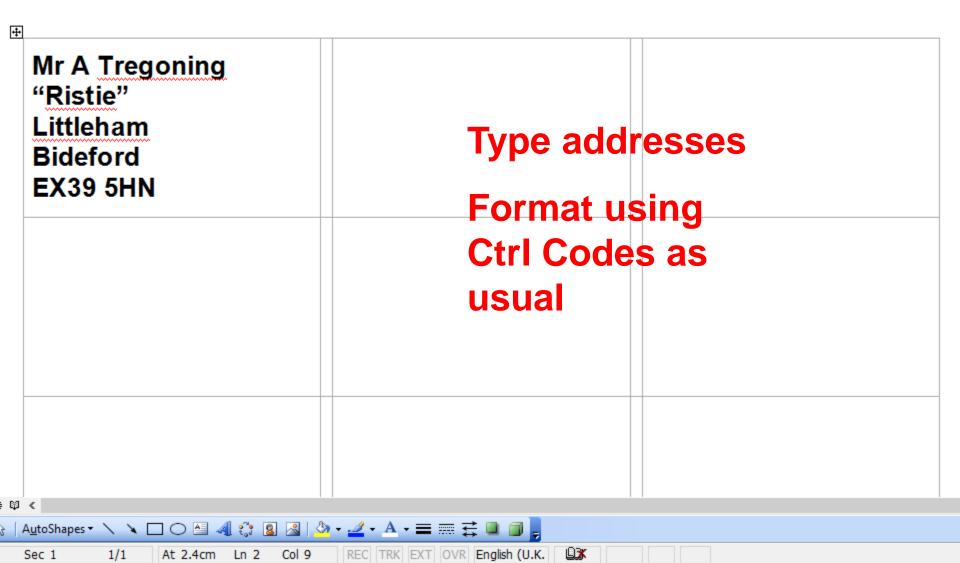

| *                            | E-postage Properties |
| Print<br>• Full page of the same label<br>• Single label<br>Row: 1 + Column: 1 + | Label<br>Avery A4<br>Address | and A5 sizes, J8160  |
| Before printing, insert labels in your printer's m                               | anual feeder                 | ·.                   |





| <b>+</b>   |                                   |  |
|------------|-----------------------------------|--|
|            |                                   |  |
|            |                                   |  |
|            |                                   |  |
| ц <b>р</b> | <                                 |  |
| 3   1      | A <u>u</u> toShapes • 🔪 🌂 🗔 🖄 🖄 🖄 |  |
|            | Sec. 1 1/1 At 2.3 cm Jp. 1 Col. 1 |  |







## Making Labels Using Word

## 2) The Better Version

#### Open up address\_list.xls

|    | А              | В           | C                        | D                | E             | F              | G        |
|----|----------------|-------------|--------------------------|------------------|---------------|----------------|----------|
| 1  | Courtesy Title | Last Name   | Address 1                | Address 2        | City          | State          | Postcode |
| 2  | Ms.A.          | McLean      | 73 Guildry Street        | Garrigil         | Alnwick       | NORTHUMBERLAND | CA9 5CO  |
| 3  | Mrs.A.         | Russell     | 76 Princes Street        | Rodbridge Corner | Leicester     |                | CO10 6PE |
| 4  | Mr.D.          | Hawkins     | The Pines, Lammas Street | Great