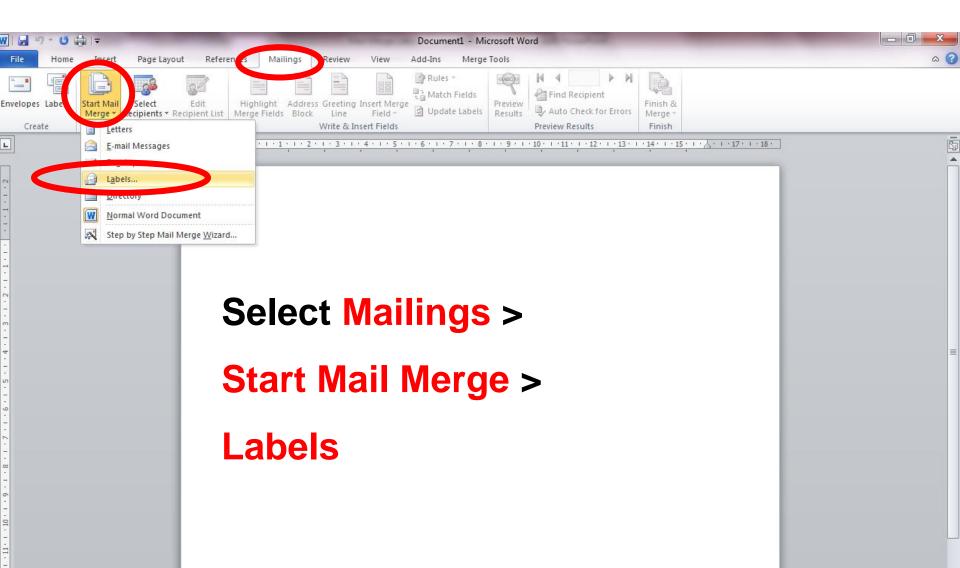

|   |

1.6.

#### Word 2010



#### Follow the steps Labels > Options

| Select starting document         How do you want to set up your         mailing labels?         Use the current document         Image document layout         Start from existing document         Change document layout         Start from existing document         Dot matrix         Image document layout         Image document layout         Dot matrix         Image document layout         Image document layout |
|---------------------------------------------------------------------------------------------------------------------------------------------------------------------------------------------------------------------------------------------------------------------------------------------------------------------------------------------------