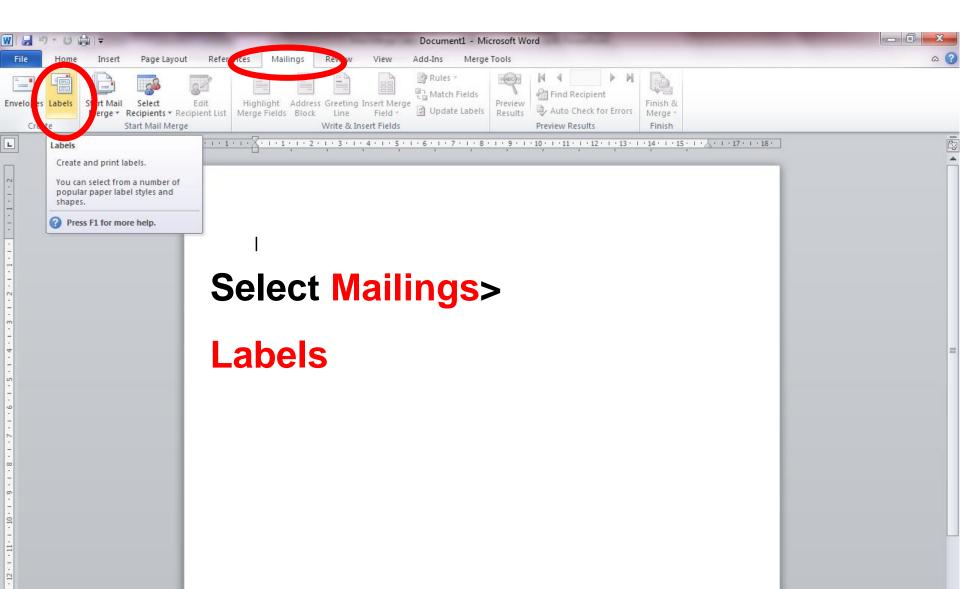

| £4.00      |          | £80.00  |
| Derrick     | £38.00   | 3      | £114.00 | £18.00     |          | £132.00 |
| Allen       | £38.00   | 4      | £152.00 | £40.00     |          | £192.00 |
| Crowe       | £38.00   | 1      | £38.00  | £15.00     | £15.00   | £68.00  |
| George      | £38.00   | 2      | £76.00  | £12.00     | £15.00   | £103.00 |
| rate of pay |          |        |         | Daily Tota | al :-    | £575.00 |
| 38          |          |        |         |            |          | 1       |
|             |          |        |         |            |          |         |

Whatever you type in A10 gives a new result

Q) Find the lowest rate of pay that would still give him £500 per day

## Making Labels Using Word

1) The Simple Version

#### Word 2003



#### Word 2010



#### **Select Options**

| Envelopes an                                                                 | nd Labels                    | >                    |
|------------------------------------------------------------------------------|------------------------------|----------------------|
| Envelopes Labels                                                             |                              |                      |
| Address: Use retu                                                            | rn address                   | Print                |
|                                                                              | ^                            | New <u>D</u> ocument |
|                                                                              |