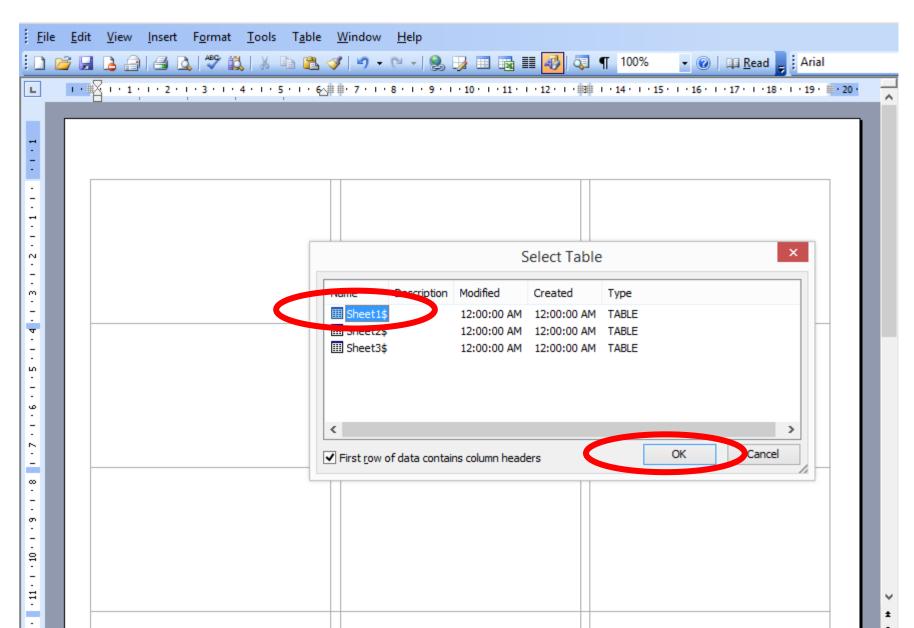

line              |   |
| My Documents           | letter of a                       | le Cald <del>uations</del><br>complaint formatted           |                       |           |                                        |                      |                     |   |
| My Computer            | Practice<br>Practice<br>Practice  | -                                                           | g a spreadshe         | et        |                                        |                      |                     |   |
| My Network<br>Places   | File <u>n</u> ame: Files of type: | All Data Sources                                            |                       | <b>·</b>  | New <u>S</u> ou                        | rce                  | <u>O</u> pe<br>Cano |   |

#### Open "Sheet1\$"



#### Check the data



#### Insert an Address block > Update all

|                             |   |                            |    | Insert Address Block                                                                                                                                                                                                                                                                                              | · 19 · # · 20 · | i Mail Merge 🗸 🗸