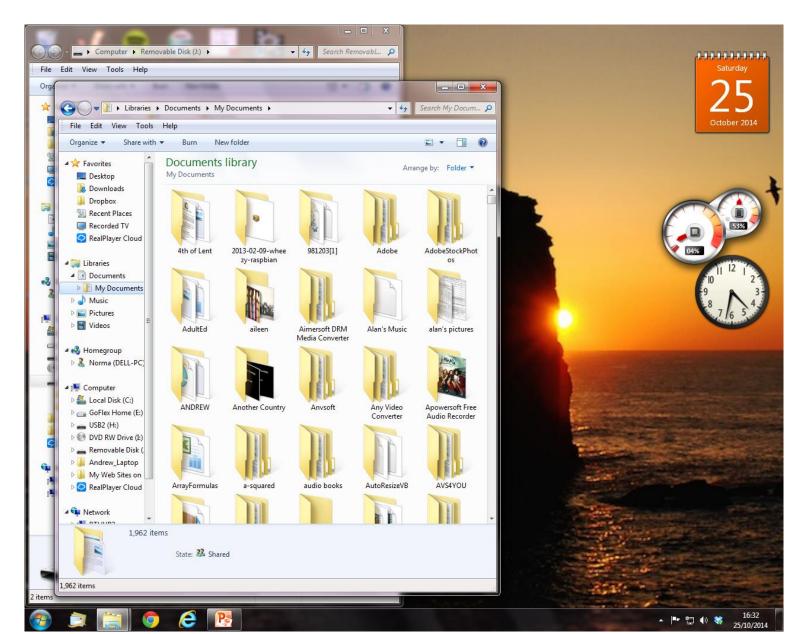

## **Press the Windows Key & Right Cursor**

## **Drag the Calendar folder into Documents**