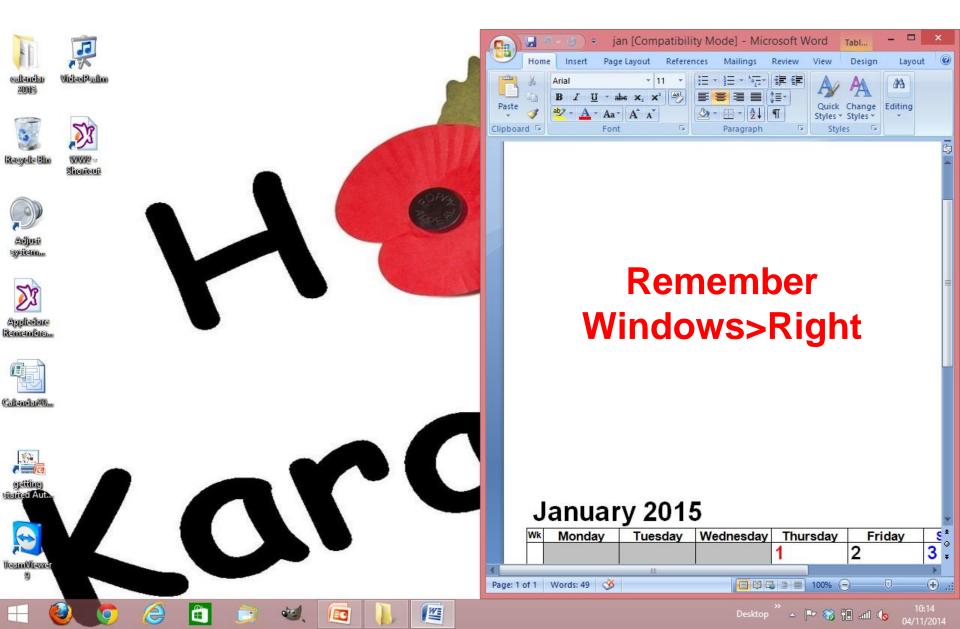

# Open the file "jan" and put it on the right

# **Open your pictures folder** and put it on the left