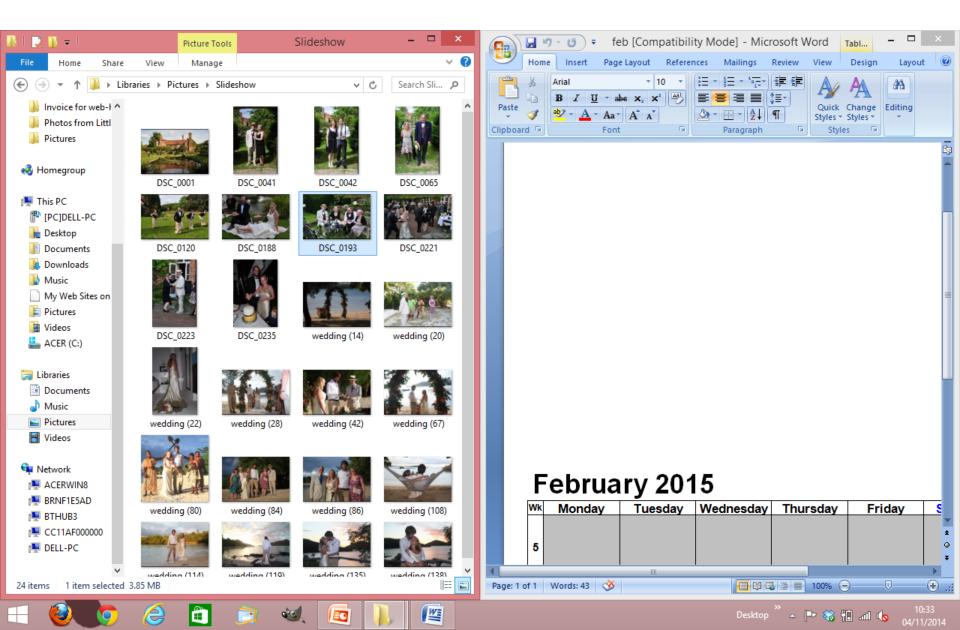

# Open the file "feb" and put it on the right

### Now repeat for all the other months!