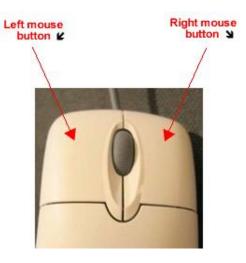

# Left and Right mouse clicking.

- Left Click: Means "Select Something"
  - Select this program
  - Select this folder
  - Select this picture.

- **Double clicking** will **activate** the item!
- Right Click: Means "Give me a list of possible things I can do"