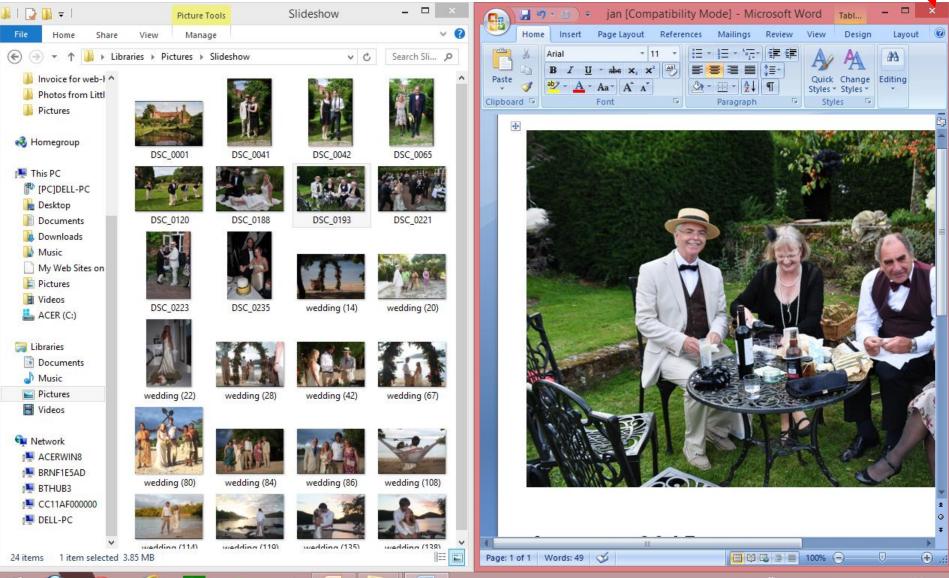

# Open the file "jan" and put it on the right

# **Open your pictures folder** and put it on the left

# **Click to put your cursor here!**

EC

# Drag a picture into the empty box

Desktop ဳ 🔺 🖿 🍪 🛍 👍

## Save it with Ctrl S