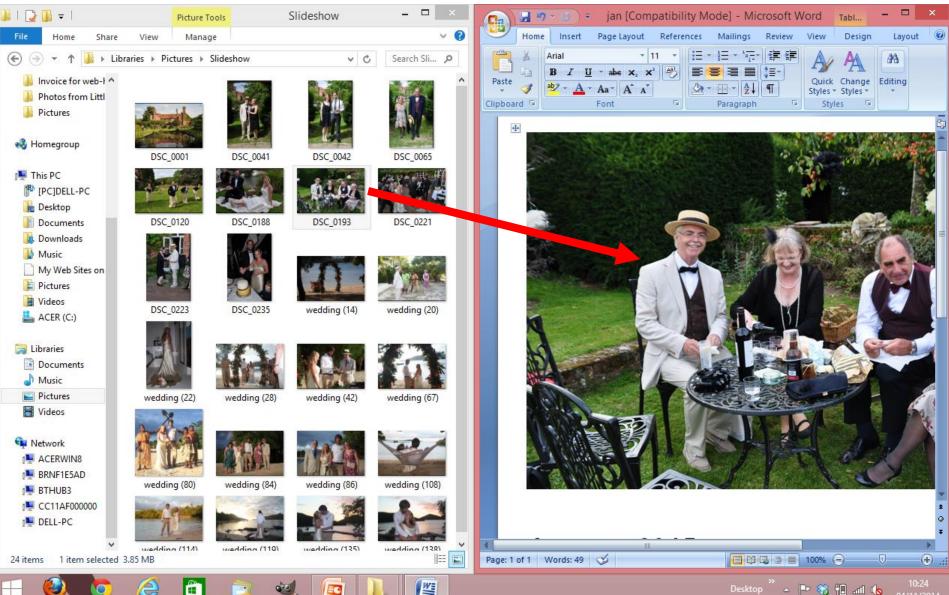

|                 |                  |
| J Music                                 |                                                 |                  |                                      |                 |                  |
| 📔 Pictures 🗸 🗸                          |                                                 |                  |                                      |                 |                  |
| 12 items   1 item selected 3            | 30.5 KB State: 👫 Shared                         |                  |                                      |                 | :== 🖿            |

# Open the file "jan" and put it on the right



# **Open your pictures folder** and put it on the left



# **Click to put your cursor here!**



EC

# Drag a picture into the empty box



Desktop ဳ 🔺 🖿 🍪 🛍 👍

## Save it with Ctrl S



# **Close Word**

0

8

±

0

Ŧ



W

Desktop ဳ 🔺 📭 🍪 🛍 🕼

# Open the file "feb" and put it on the right



### Now repeat for all the other months!

### That's it folks!



You can all go for a lie down in a darkened room now!