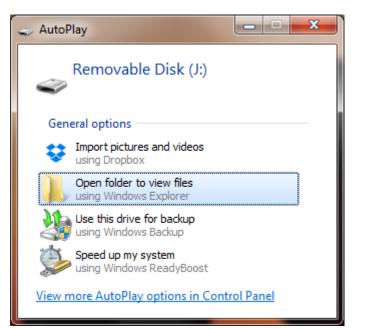

# Insert your USB stick and wait until you see this message

# Select "Open Folder to view files"