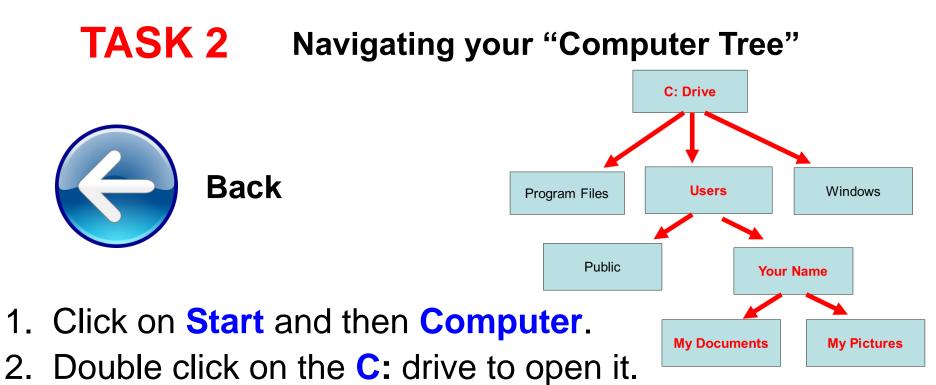

# See what options are available when you right click on: -

a) the desktop
b) the taskbar
c) a link
d) a file

# Navigating your files and folders

- 3. Open the **users** folder.
- 4. Open the folder with **your name** then **My Documents**
- 5. Continue opening folders until you can't go any further.
- Now use the "back" icon to retrace your steps until you get back to "Computer".
- 7. See if you can imagine this as a kind of inverted "folder tree" (like the example above).