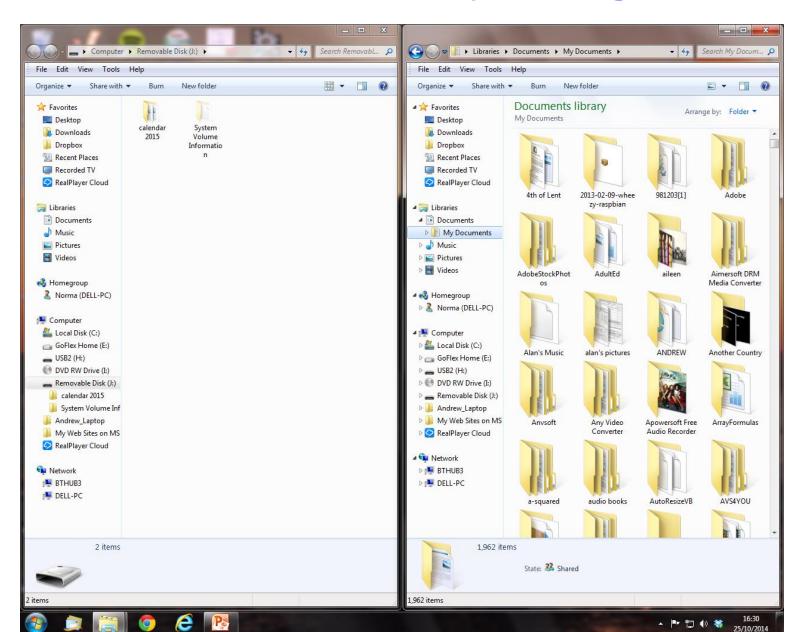

## **Press the Windows Key & Right Cursor**

## **Drag the Calendar folder into Documents**