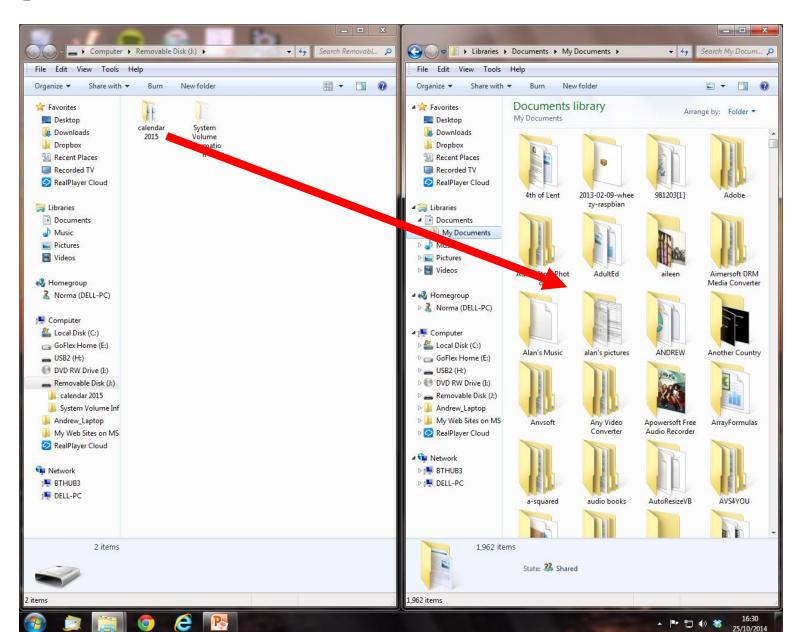

ns are available when you right click on: -

a) the desktop
b) the taskbar
c) a link
d) a file



# Navigating your files and folders





- 3. Open the **users** folder.
- 4. Open the folder with **your name** then **My Documents**
- 5. Continue opening folders until you can't go any further.
- Now use the "back" icon to retrace your steps until you get back to "Computer".
- 7. See if you can imagine this as a kind of inverted "folder tree" (like the example above).

#### **TASK 3** Copying Files from a USB Stick

# Insert your USB stick and wait until you see this message

# Select "Open Folder to view files"



## Press the Windows Key and Left Cursor



#### **Select Start and Documents**



## **Press the Windows Key & Right Cursor**



## **Drag the Calendar folder into Documents**



# **Open the Calendar 2015 folder**

| 1 2 ≠ 1                                 | c                                               | alendar 2015     |                                      | -               | □ ×              |
|-----------------------------------------|-------------------------------------------------|------------------|--------------------------------------|-----------------|------------------|
| F Home Share<br>H S<br>€ → ▼ ↑ ↓ ► Libi | View<br>V<br>raries → Documents → calendar 2015 | ;                |                                      | <b>∨ Ċ</b> Sear | 〜 个E<br>ch cal ク |
| Emailing P816061 ^                      | Name                                            | Date modified    | Туре                                 | Size            |                  |
| 🌗 H