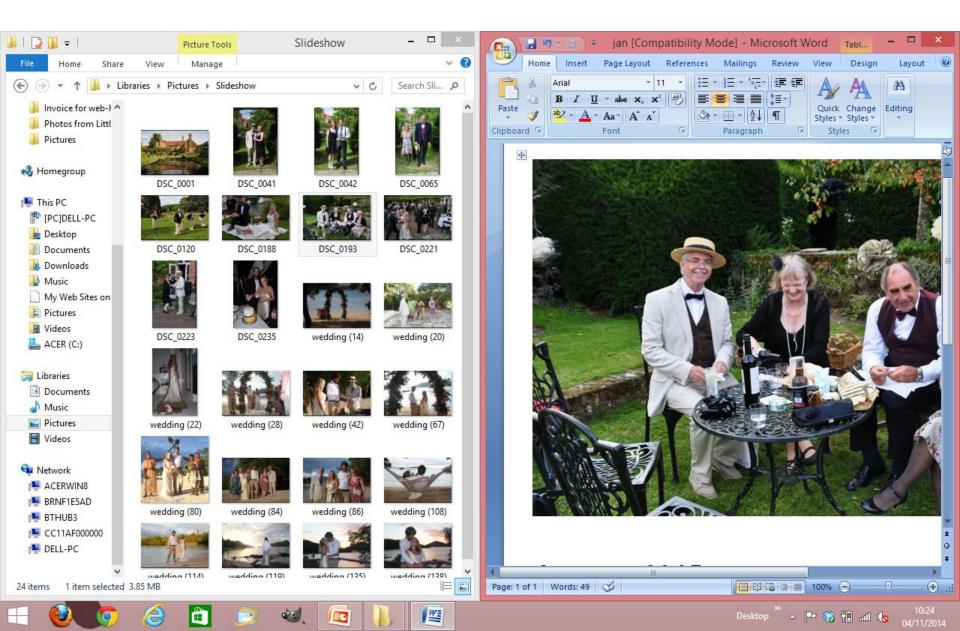

# Drag a picture into the empty box

Desktop ဳ 🔺 🖿 🍪 🛍 👍

## Save it with Ctrl S