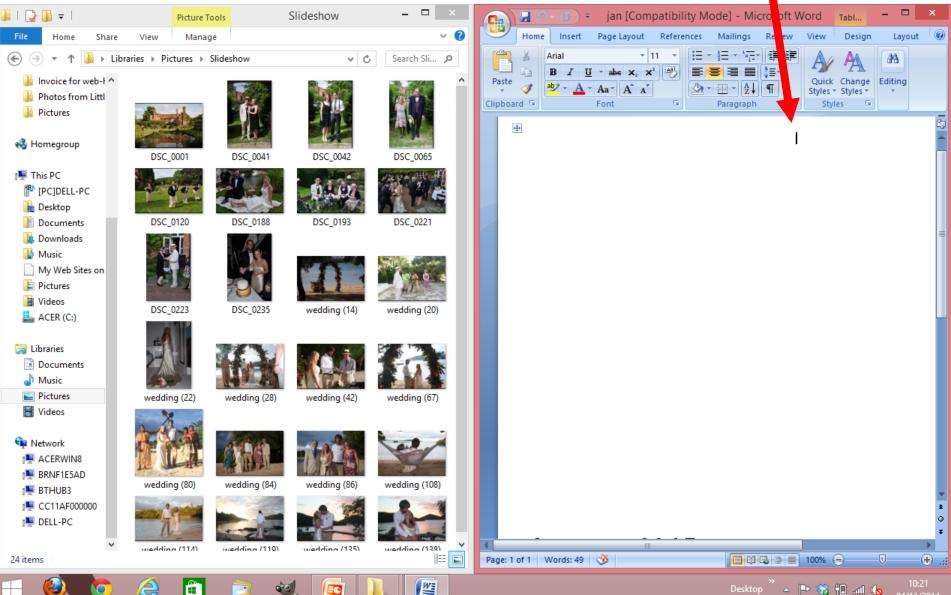

|                                      |                 |                  |
| J Music                                 |                                                 |                  |                                      |                 |                  |
| 📔 Pictures 🗸 🗸                          |                                                 |                  |                                      |                 |                  |
| 12 items   1 item selected 3            | 30.5 KB State: 👫 Shared                         |                  |                                      |                 | :== 🖿            |

# Open the file "jan" and put it on the right



# **Open your pictures folder** and put it on the left



# **Click to put your cursor here!**



EC

# Drag a picture into the empty box



Desktop ဳ 🔺 🖿 🍪 🛍 👍

## Save it with Ctrl S



# **Close Word**

0

8

±

0

Ŧ



W

Desktop ဳ 🔺 📭 🍪 🛍 🕼

# Open the file "feb" and put it on the right



### Now repeat for all the other months!

### That's it folks!



You can all go for a lie down in a darkened room now!