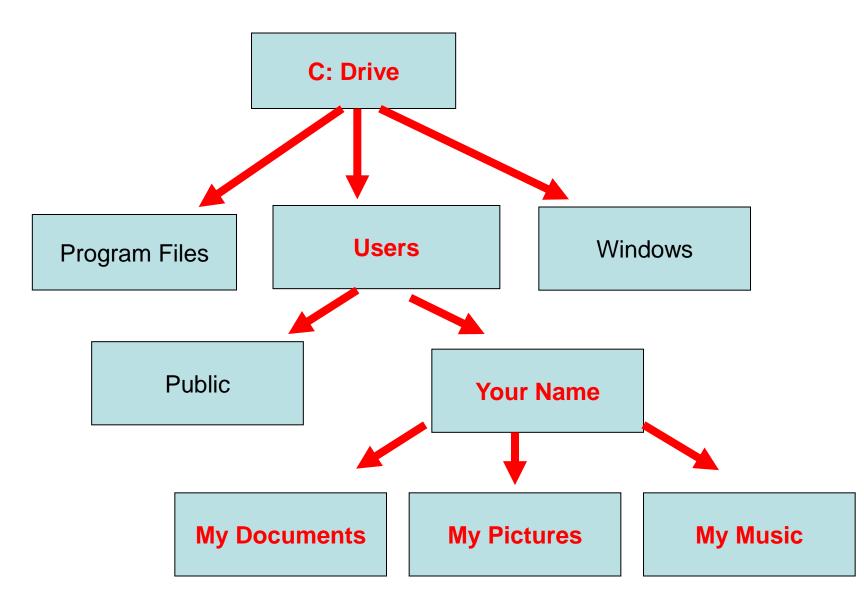

# Navigating your files and folders

- 3. Open the **users** folder.
- 4. Open the folder with **your name** then **My Documents**
- 5. Continue opening folders until you can't go any further.
- Now use the "back" icon to retrace your steps until you get back to "Computer".
- 7. See if you can imagine this as a kind of inverted "folder tree" (like the example above).